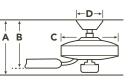

## HANGING MEASUREMENTS

| WITH 8" DOWNROD                |                              |                    |                                  |  |  |  |
|--------------------------------|------------------------------|--------------------|----------------------------------|--|--|--|
| Fixture Drop<br>(from ceiling) | Blade Drop<br>(from ceiling) | Housing<br>(width) | <b>Ceiling Canopy</b><br>(width) |  |  |  |
| <b>A:</b> 15.00"               | <b>B:</b> 12.25"             | <b>C:</b> 7.50"    | <b>D:</b> 5.25"                  |  |  |  |