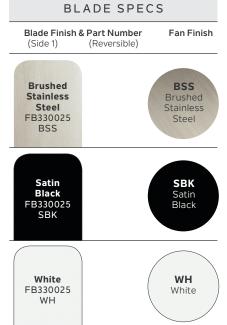

------|---|--|--|--|
| e l                        | 4-SPEED FAN<br>SLIDE CONTROL                                                                                                              | _ |  |  |  |
| 4<br>3<br>2<br>1<br>1<br>2 | <ul> <li>4-Speed Fan Control</li> <li>Faceplate Included</li> <li>Controls One Fan</li> <li>For Use with Most<br/>Ceiling Fans</li> </ul> |   |  |  |  |
| OPTIONAL CONTROLS          |                                                                                                                                           |   |  |  |  |
|                            | 4-SPEED WALL                                                                                                                              |   |  |  |  |



CONTROL - ROTARY 370040 (Shown) 370032



## HANGING MEASUREMENTS

| WITH 8" DOWNROD                |                              |                    |                                  |  |  |  |
|--------------------------------|------------------------------|--------------------|----------------------------------|--|--|--|
| Fixture Drop<br>(from ceiling) | Blade Drop<br>(from ceiling) | Housing<br>(width) | <b>Ceiling Canopy</b><br>(width) |  |  |  |
| <b>A:</b> 15.00"               | <b>B:</b> 12.25"             | <b>C:</b> 7.50"    | <b>D:</b> 5.25"                  |  |  |  |



| AIR PERFORMANCE                               |                                                         |                                                              |  |  |  |
|-----------------------------------------------|-----------------